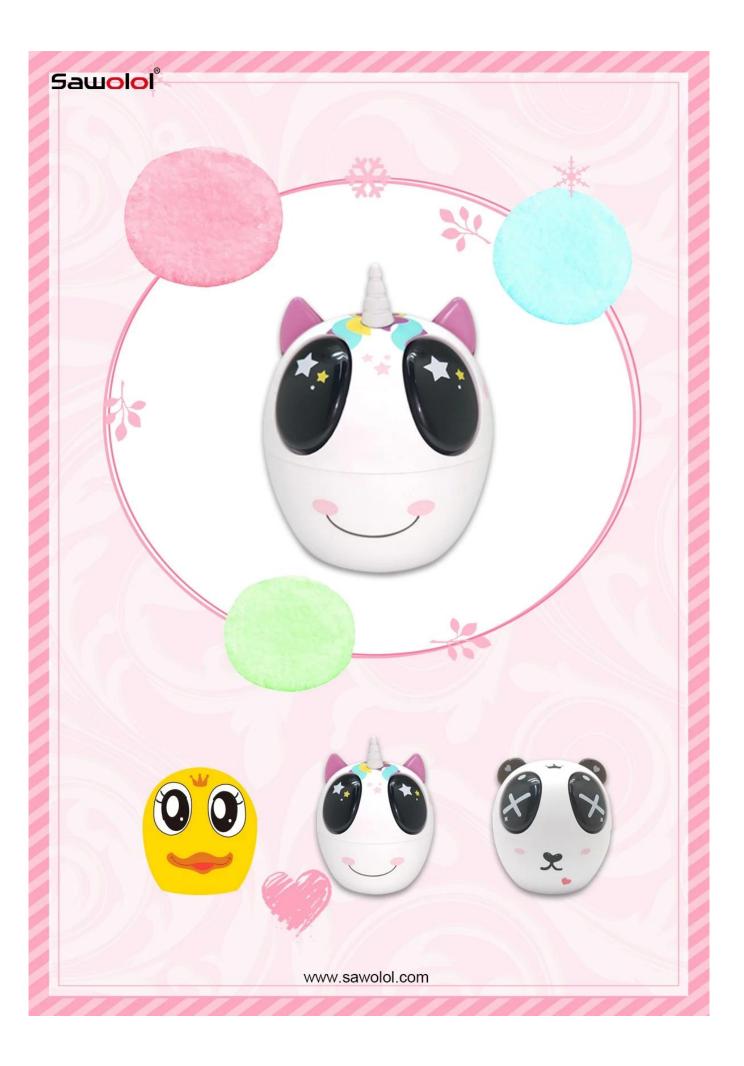

# **Unicorn TWS Wireless Earphone**

Materaials: ABS Plastic Bluetooth version: 5.0

 $Blue to oth\ distance:\ 10 meters$ 

Headphone battery capacity:35mA Storage box battery capacity: 300 mA

Playing time:4hours

Recorder box charges:2-3hours

Box size: 5.5\*4.9CM