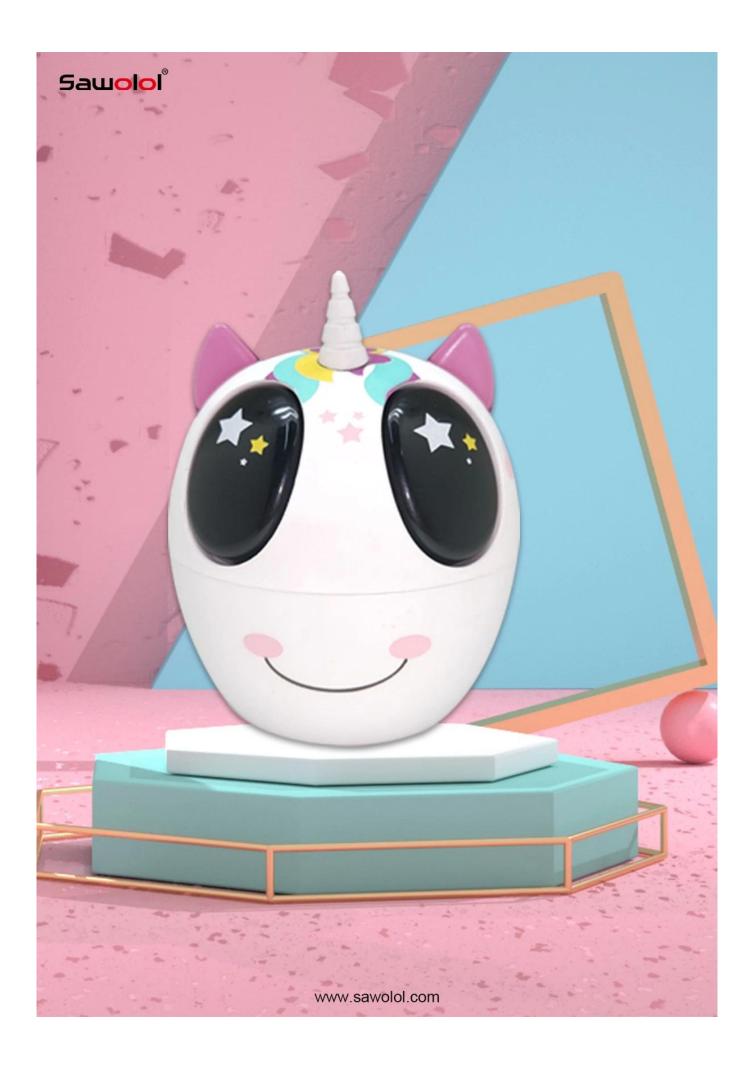

# **Unicorn TWS Wireless Earphone**

Materaials: ABS Plastic Bluetooth version: 5.0

 $Blue to oth\ distance:\ 10 meters$ 

Headphone battery capacity:35mA Storage box battery capacity: 300 mA

Playing time:4hours

Recorder box charges:2-3hours

Box size: 5.5\*4.9CM

















### **FAQ:**

# **About Company:**

### - How long your company deal with electronic business? Are you manufacture?

Sawolol is design[development[manufacture company over 15 years experience and we specialize in trendy fashion electronics products with added value to consumer eletronic market.

# - Which factory audit you did?

Our manufacture already did factory audit of Sedex 4P, BSCI, ISO9001 with a professional quality control system.

# - Which market is your main business market?

Our main business market is Europe, U.S.A, Asia, South America etc.

# - Do your company has your own brand or not?

We have our own brand SAWOLOL for our patented design smart audio section and we have special partner service for our brand agent in each local market for long time business coop