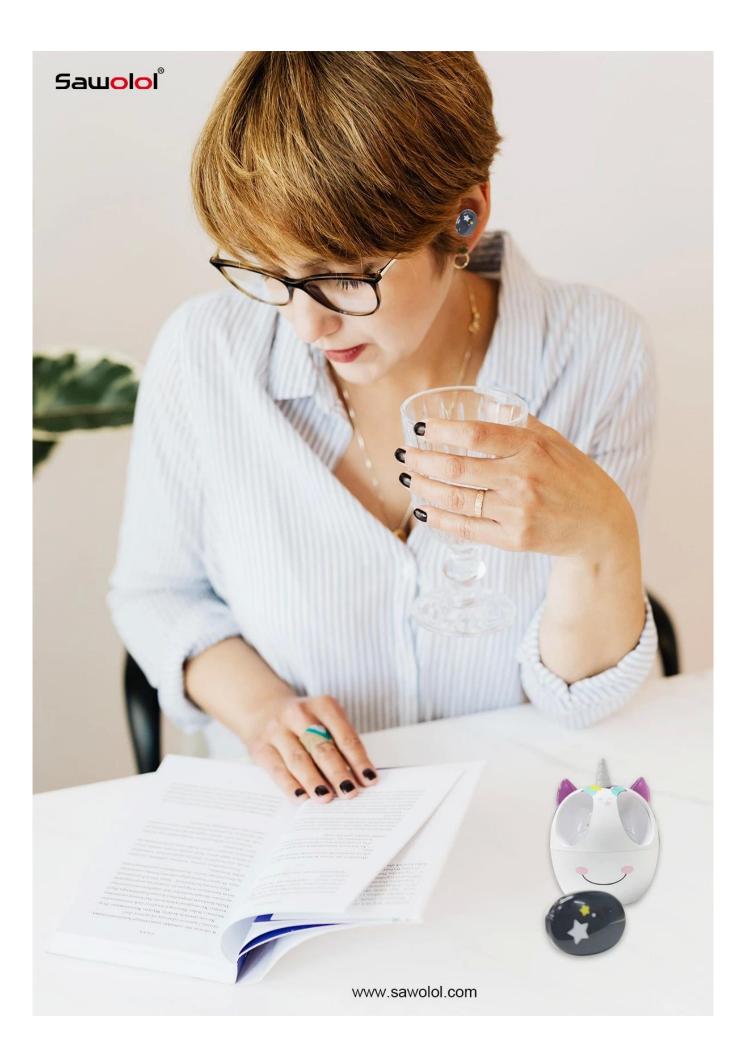

# **Unicorn TWS True Earphone**

Materaials: ABS Plastic Bluetooth version: 5.0 Bluetooth distance: 10meters Headphone battery capacity:35mA Storage box battery capacity: 300 mA Playing time:4hours Recorder box charges:2-3hours Box size: 5.5\*4.9CM