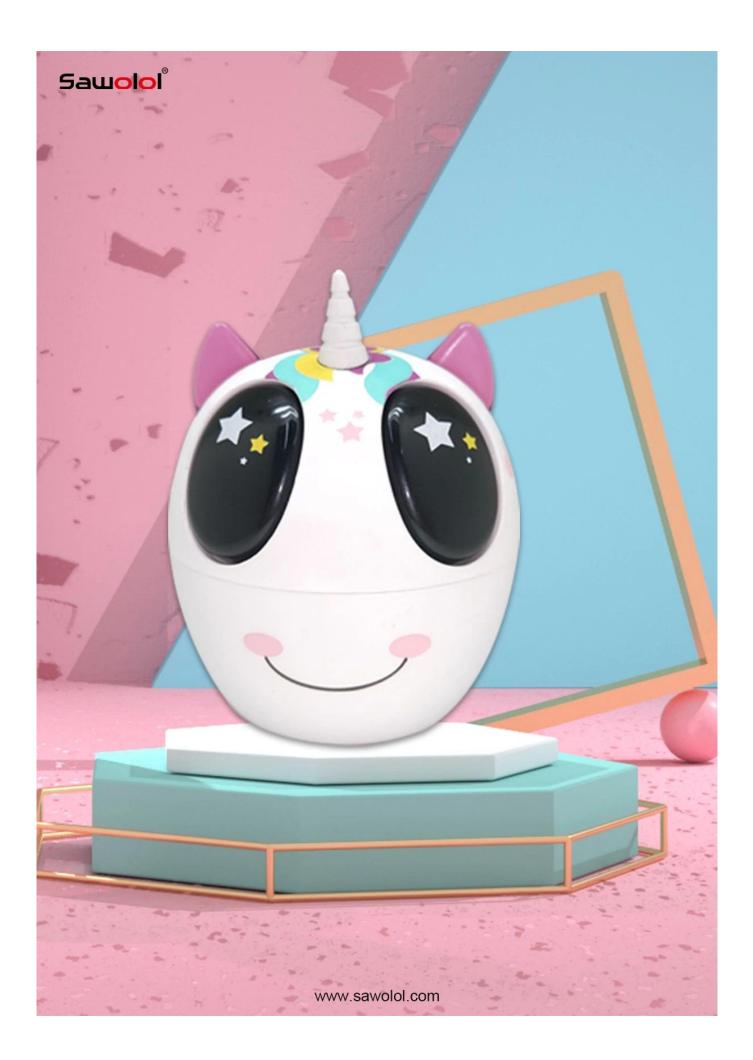

# **Unicorn TWS True Earphone**

Materaials: ABS Plastic Bluetooth version: 5.0 Bluetooth distance: 10meters Headphone battery capacity:35mA Storage box battery capacity: 300 mA Playing time:4hours Recorder box charges:2-3hours Box size: 5.5\*4.9CM