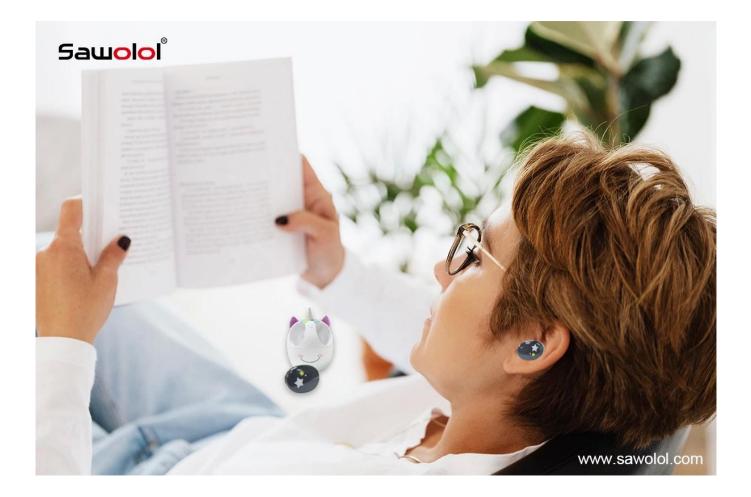

# **Unicorn TWS True Earphone**

Materaials: ABS Plastic Bluetooth version: 5.0 Bluetooth distance: 10meters Headphone battery capacity:35mA Storage box battery capacity: 300 mA Playing time:4hours Recorder box charges:2-3hours Box size: 5.5\*4.9CM