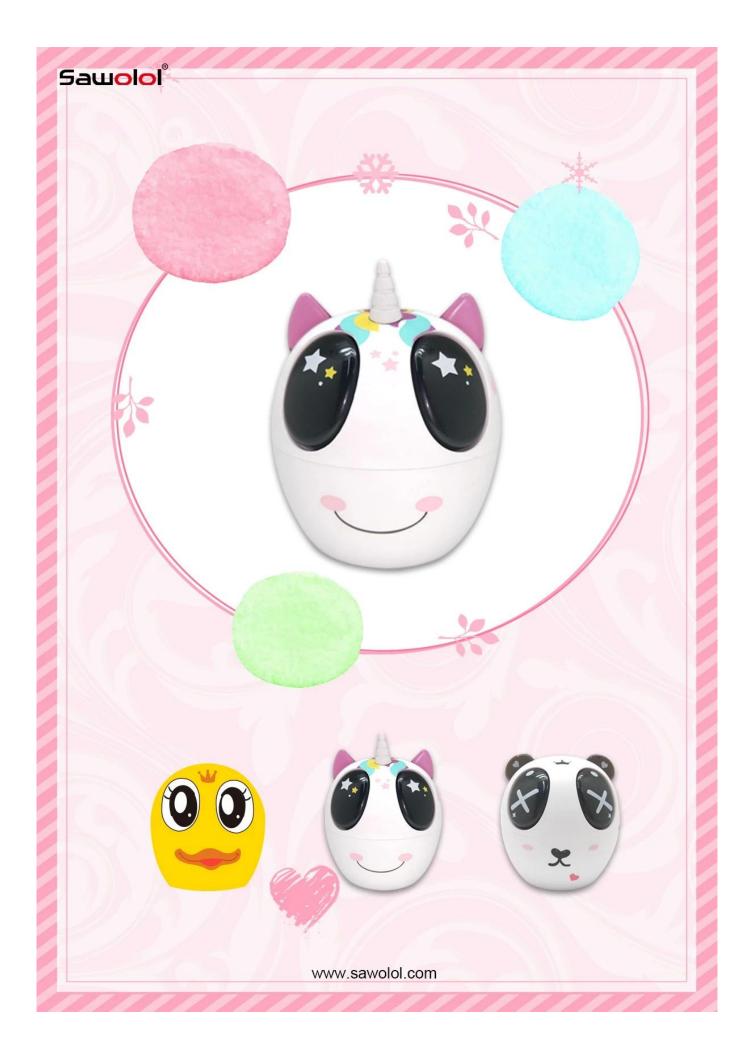

# **Unicorn TWS True Earphone**

Materaials: ABS Plastic Bluetooth version: 5.0 Bluetooth distance: 10meters Headphone battery capacity:35mA Storage box battery capacity: 300 mA Playing time:4hours Recorder box charges:2-3hours Box size: 5.5\*4.9CM