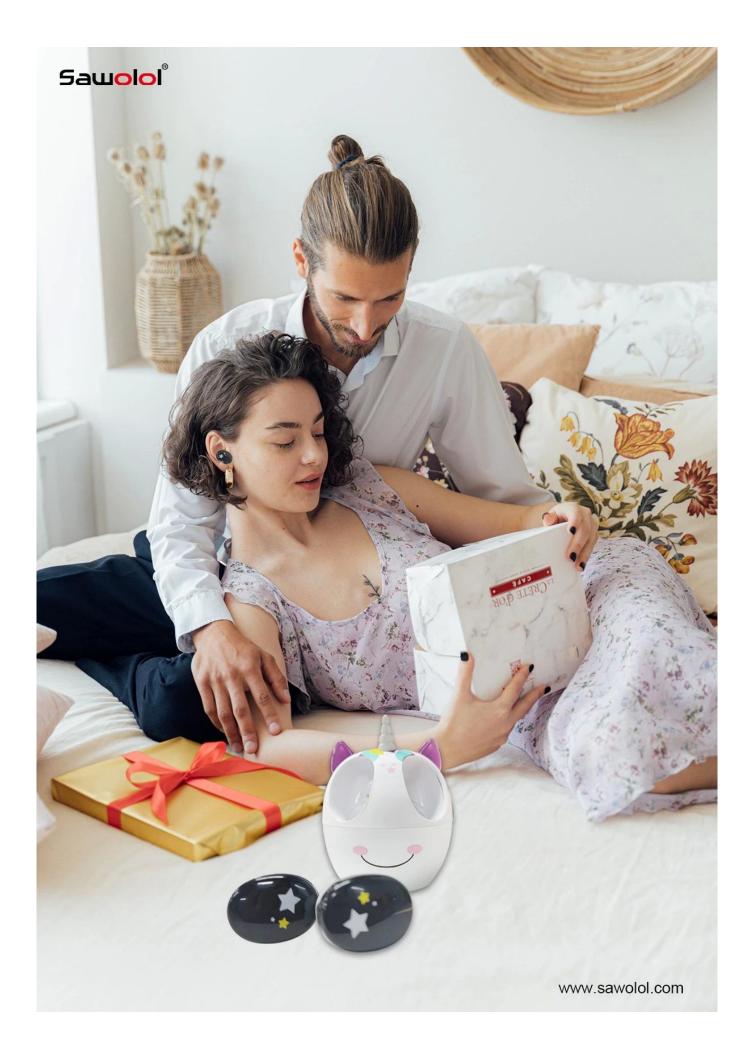

# **Unicorn TWS True Earphone**

Materaials: ABS Plastic Bluetooth version: 5.0 Bluetooth distance: 10meters Headphone battery capacity:35mA Storage box battery capacity: 300 mA Playing time:4hours Recorder box charges:2-3hours Box size: 5.5\*4.9CM