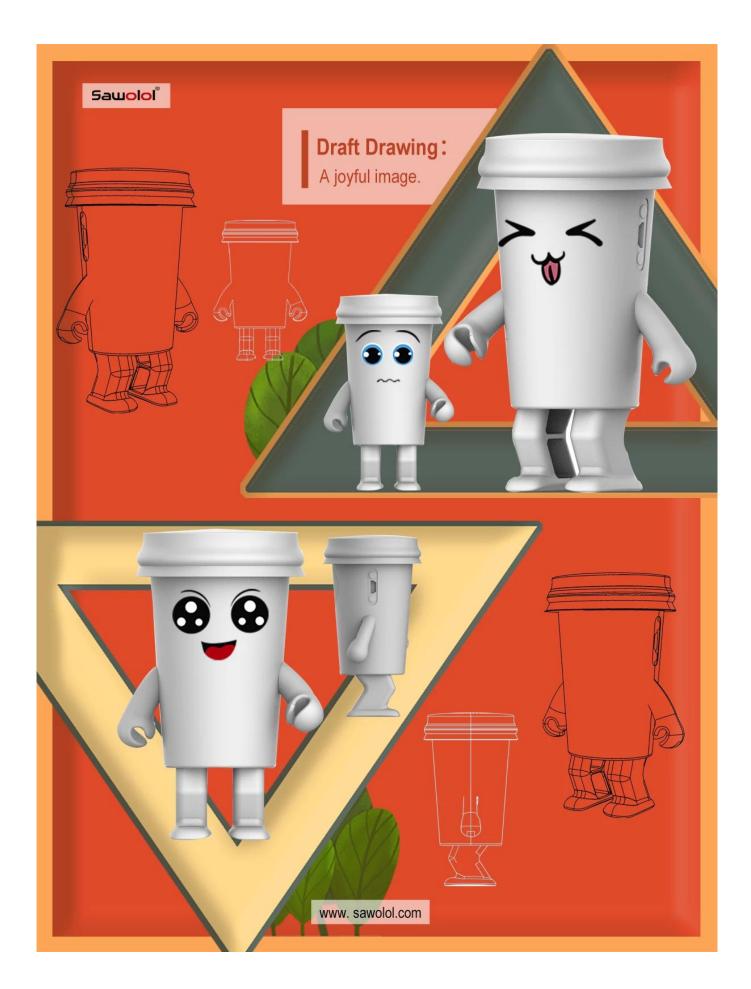

## **Strawberry Dancing Speaker**

Material: ABS Plasitc+Silicone

Swing Dancing with Music Player Frequency spectrum 7 LED lights TWS Wireless interconnection Bluetooth solution: V5.0 Hands-free Call Speaker: 3 W Frequency Response: 20Hz-20KHz Working Time : Up to 4 hours Battery Charge Time: 1 Hour Power Supply : Built in battery Product color: Multi-color is optional Accessories: USB charging cable, Manual, Gift box Product size: 15.10 x7.05x5.70cm