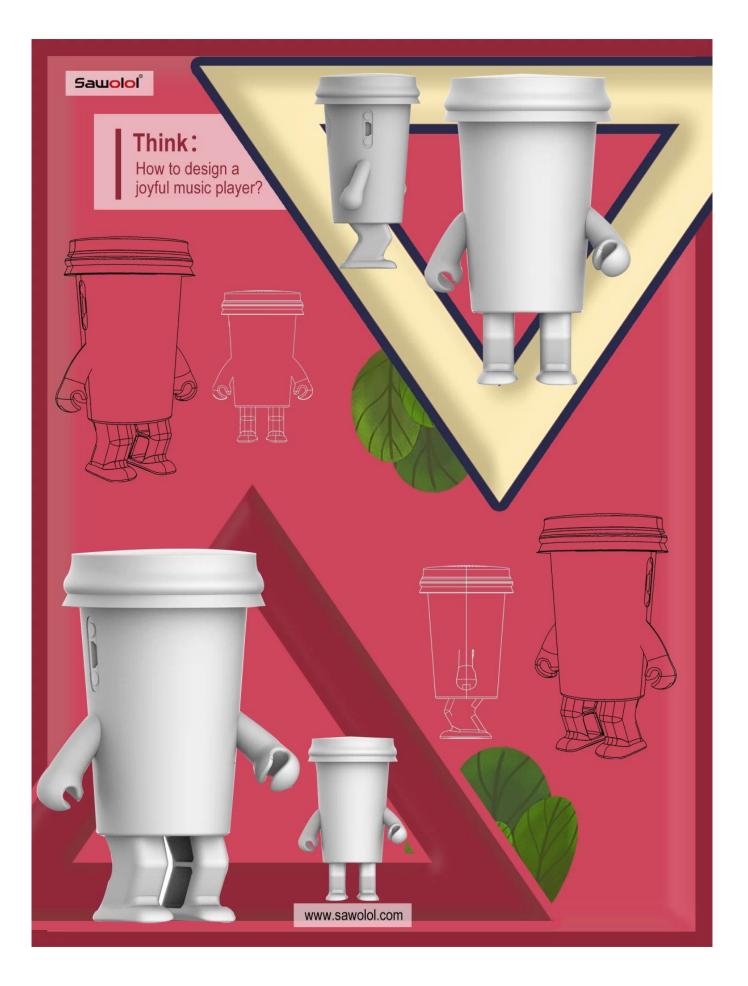

## **Strawberry Dancing Speaker**

Material: ABS Plasitc+Silicone

Swing Dancing with Music Player Frequency spectrum 7 LED lights TWS Wireless interconnection Bluetooth solution: V5.0 Hands-free Call Speaker: 3 W Frequency Response: 20Hz-20KHz Working Time : Up to 4 hours Battery Charge Time: 1 Hour Power Supply : Built in battery Product color: Multi-color is optional Accessories: USB charging cable, Manual, Gift box Product size: 15.10 x7.05x5.70cm