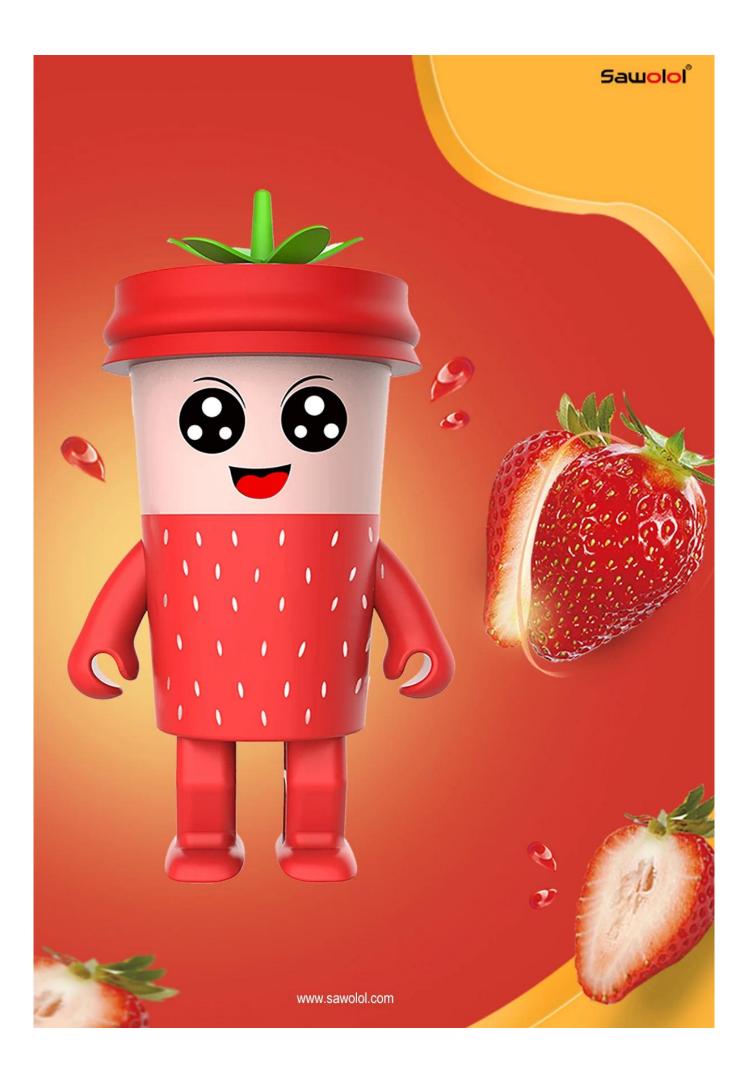

## **Strawberry Dancing Speaker**

Material: ABS Plasitc+Silicone

Swing Dancing with Music Player Frequency spectrum 7 LED lights TWS Wireless interconnection Bluetooth solution: V5.0 Hands-free Call Speaker: 3 W Frequency Response: 20Hz-20KHz Working Time : Up to 4 hours Battery Charge Time: 1 Hour Power Supply : Built in battery Product color: Multi-color is optional Accessories: USB charging cable, Manual, Gift box Product size: 15.10 x7.05x5.70cm