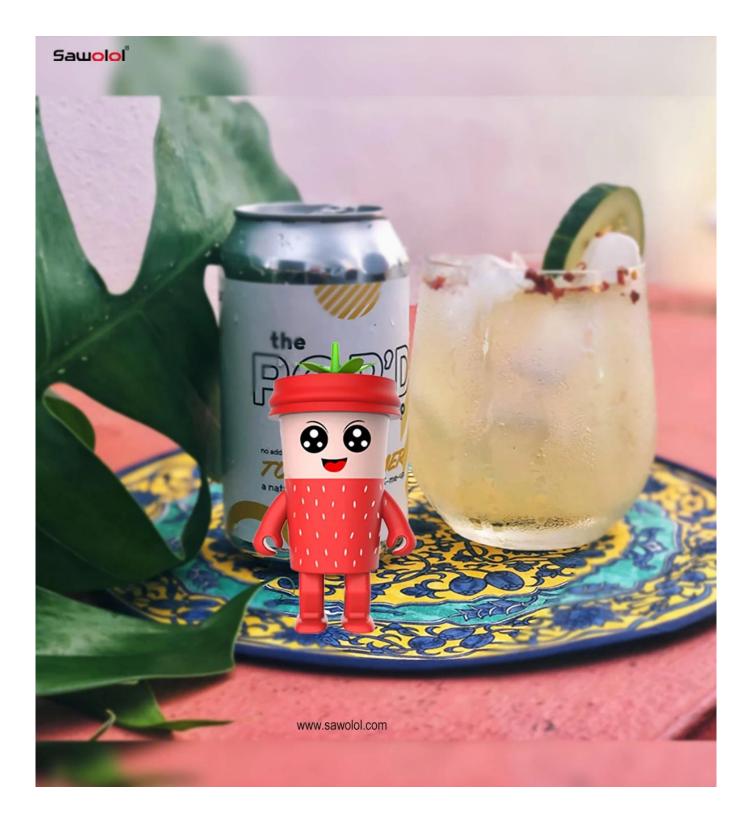

## **Strawberry Dancing Speaker**

Material: ABS Plasitc+Silicone

Swing Dancing with Music Player Frequency spectrum 7 LED lights TWS Wireless interconnection Bluetooth solution: V5.0 Hands-free Call Speaker: 3 W Frequency Response: 20Hz-20KHz Working Time : Up to 4 hours Battery Charge Time: 1 Hour Power Supply : Built in battery Product color: Multi-color is optional Accessories: USB charging cable, Manual, Gift box Product size: 15.10 x7.05x5.70cm