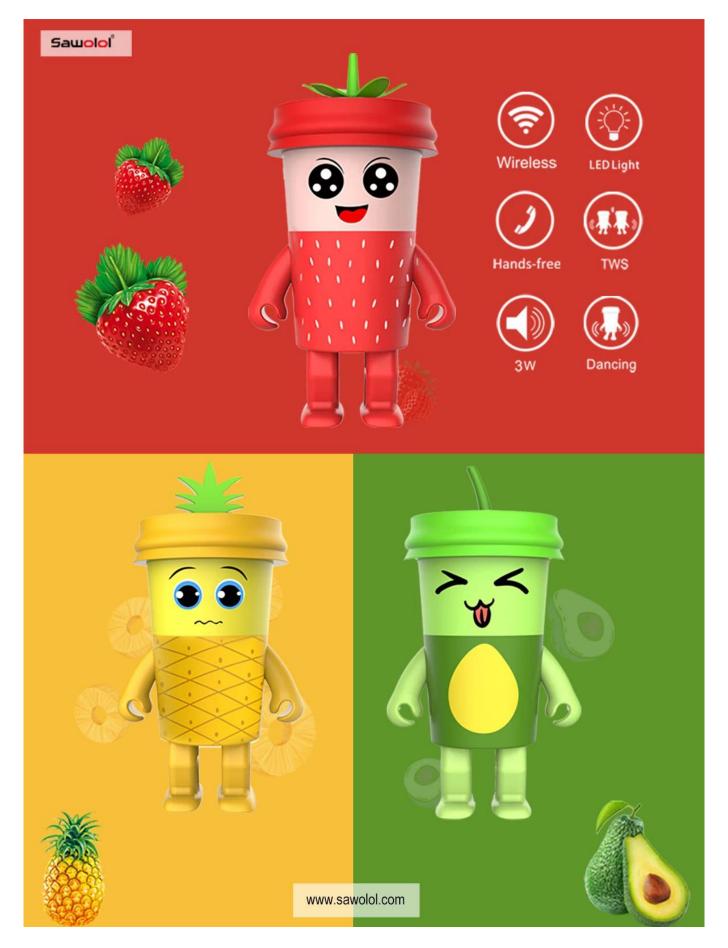

## **Strawberry Dancing Speaker**

Material: ABS Plasitc+Silicone

Swing Dancing with Music Player Frequency spectrum 7 LED lights TWS Wireless interconnection Bluetooth solution: V5.0 Hands-free Call Speaker: 3 W Frequency Response: 20Hz-20KHz Working Time : Up to 4 hours Battery Charge Time: 1 Hour Power Supply : Built in battery Product color: Multi-color is optional Accessories: USB charging cable, Manual, Gift box Product size: 15.10 x7.05x5.70cm