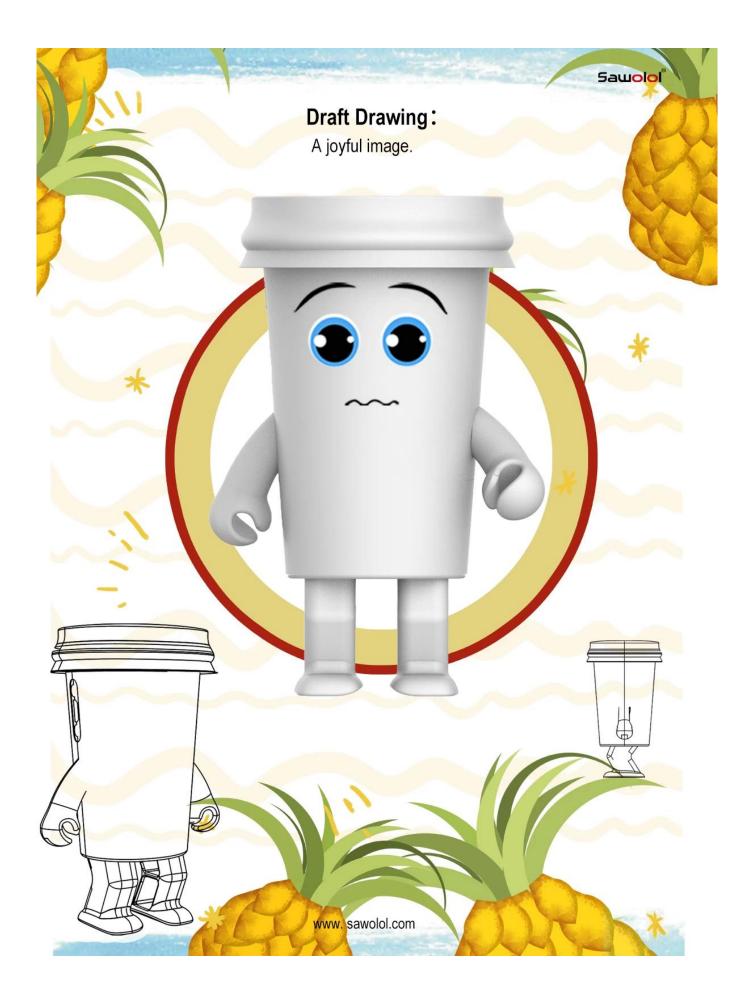

A unique design Cup Dancing Pineapple mini Speaker with hands and legs moving function , the top parts with night light function and wireless speaker with TWS interconnection controlled by mobile phone,, and the unit body with unique Strawberry Cartoon image design to present the spirit of this product : Happy, lovely, young, healthy, sports etc.