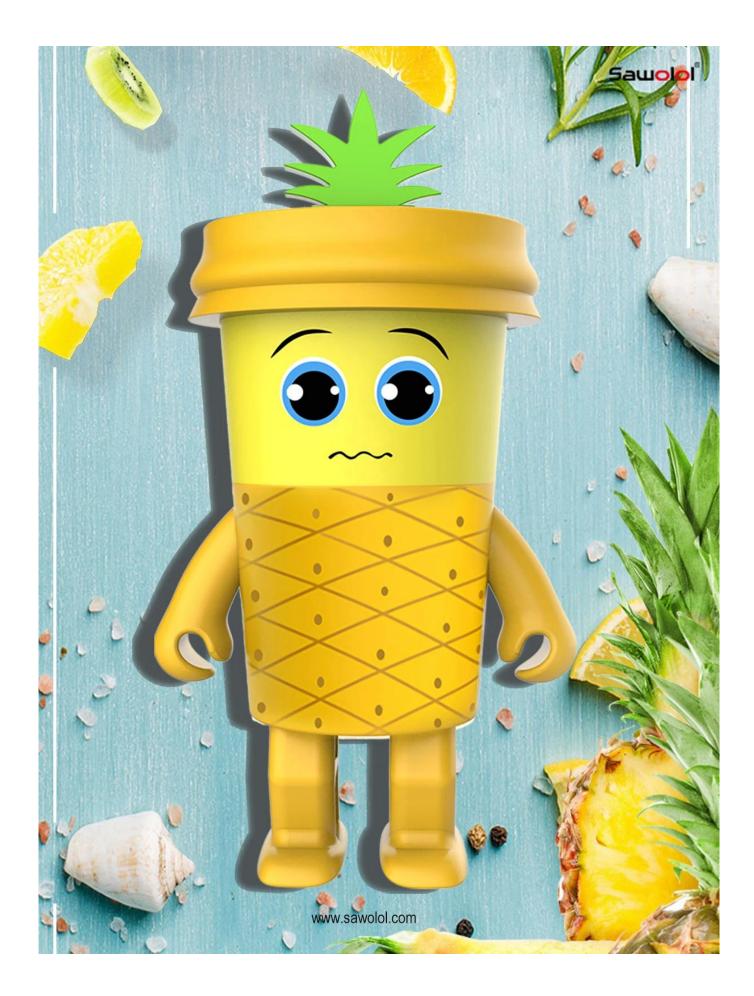

A unique design Cup Dancing Pineapple mini Speaker with hands and legs moving function , the top parts with night light function and wireless speaker with TWS interconnection controlled by mobile phone,, and the unit body with unique Strawberry Cartoon image design to present the spirit of this product : Happy, lovely, young, healthy, sports etc.