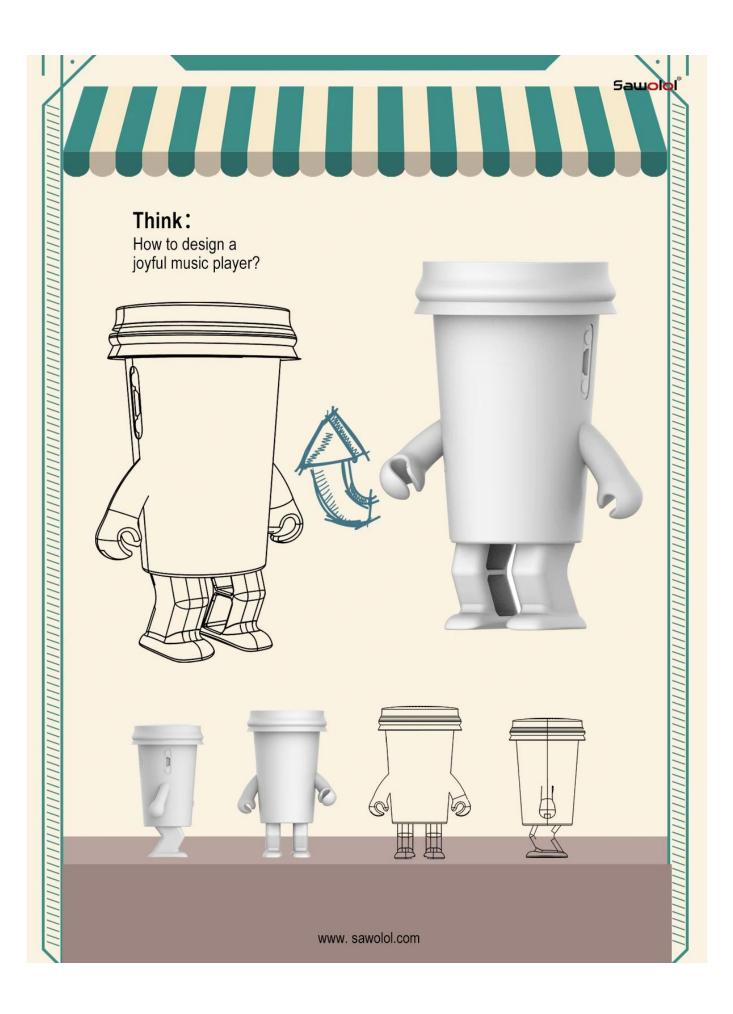

A unique design Cup Dancing Pineapple mini Speaker with hands and legs moving function , the top parts with night light function and wireless speaker with TWS interconnection controlled by mobile phone,, and the unit body with unique Strawberry Cartoon image design to present the spirit of this product : Happy, lovely, young, healthy, sports etc.