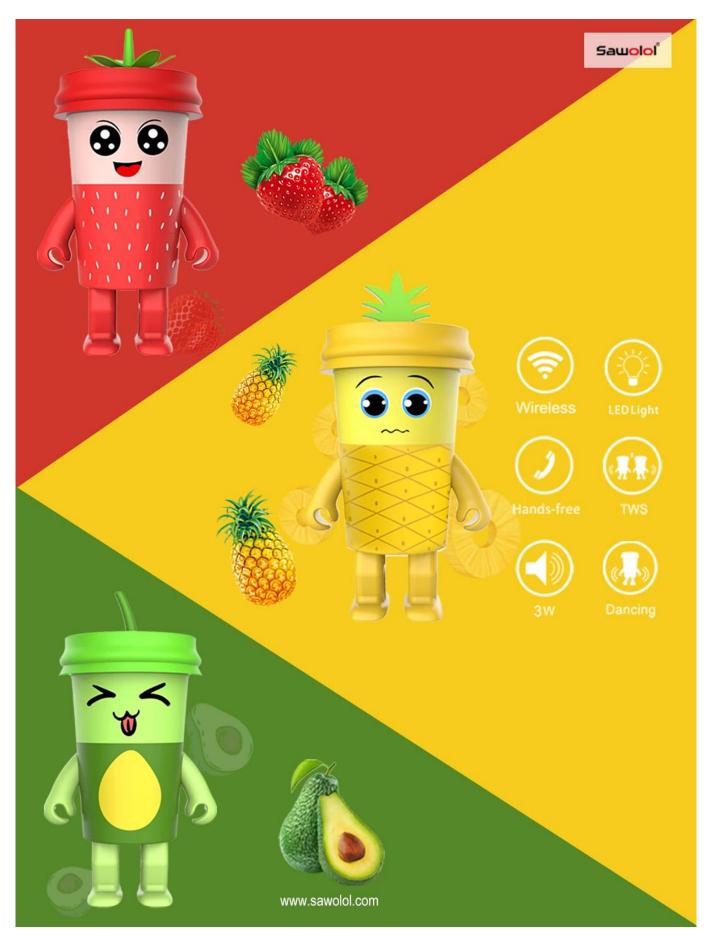

A unique design Cup Dancing Pineapple mini Speaker with hands and legs moving function , the top parts with night light function and wireless speaker with TWS interconnection controlled by mobile phone,, and the unit body with unique Strawberry Cartoon image design to present the spirit of this product : Happy, lovely, young, healthy, sports etc.

# - Can we adjust the dancing speed of Sawolol Dancing Speaker?

Yes, you can adjust the dancing speed via the button control of dancing speed.

Please contact with us freely for any query via our customer service mail info@sawolol.com, thanks!We will full support you for our long time coming business cooperation,thanks!