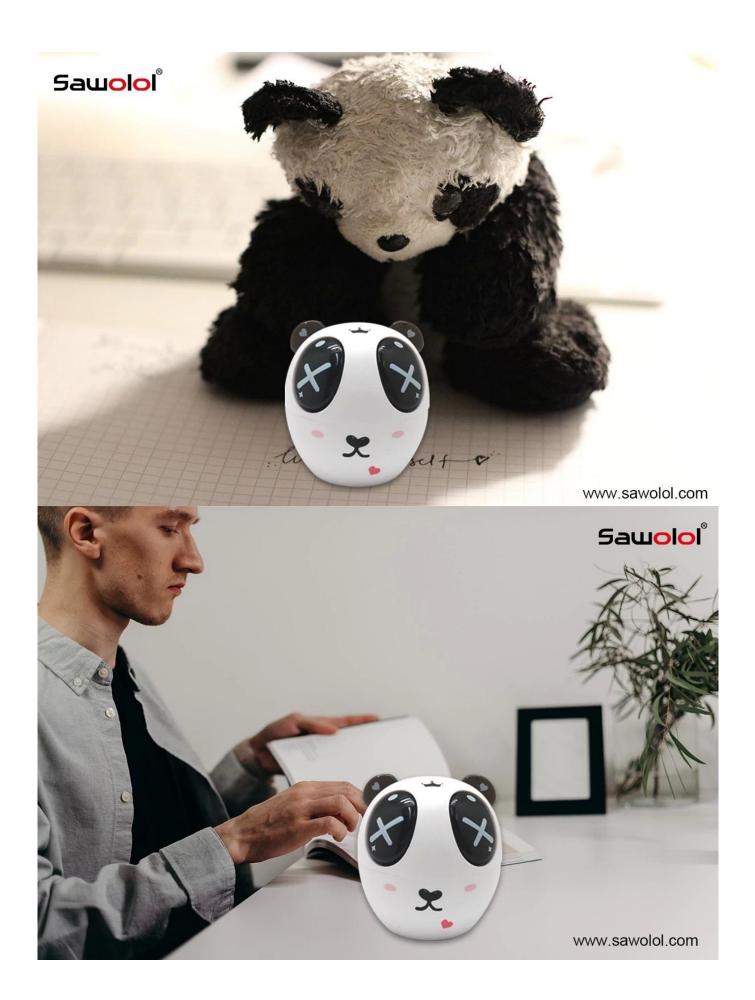

# Panda TWS True Earphone

Materaials: ABS Platic

Bluetooth version: 5.0 Bluetooth distance: 10meters Headphone battery capacity:35mA Storage box battery capacity: 300 mA Playing time:4hours Recorder box charges:2-3hours Box size: 5.5\*4.9CM















# FAQ:

## About Company:

## - How long your company deal with electronic business? Are you manufacture ?

Sawolol is design[]development[]manufacture company over 15 years experience and we specialize in trendy fashion electronics products with added value to consumer eletronic market.

## - Which factory audit you did ?

Our manufacture already did factory audit of Sedex 4P, BSCI, ISO9001 with a professional quality control system.

#### - Which market is your main business market?

Our main business market is Europe, U.S.A, Asia, South America etc.

#### - Do your company has your own brand or not?

We have our own brand SAWOLOL for our patented design smart audio section and we have special partner service for our brand agent in each local market for long time business coopera