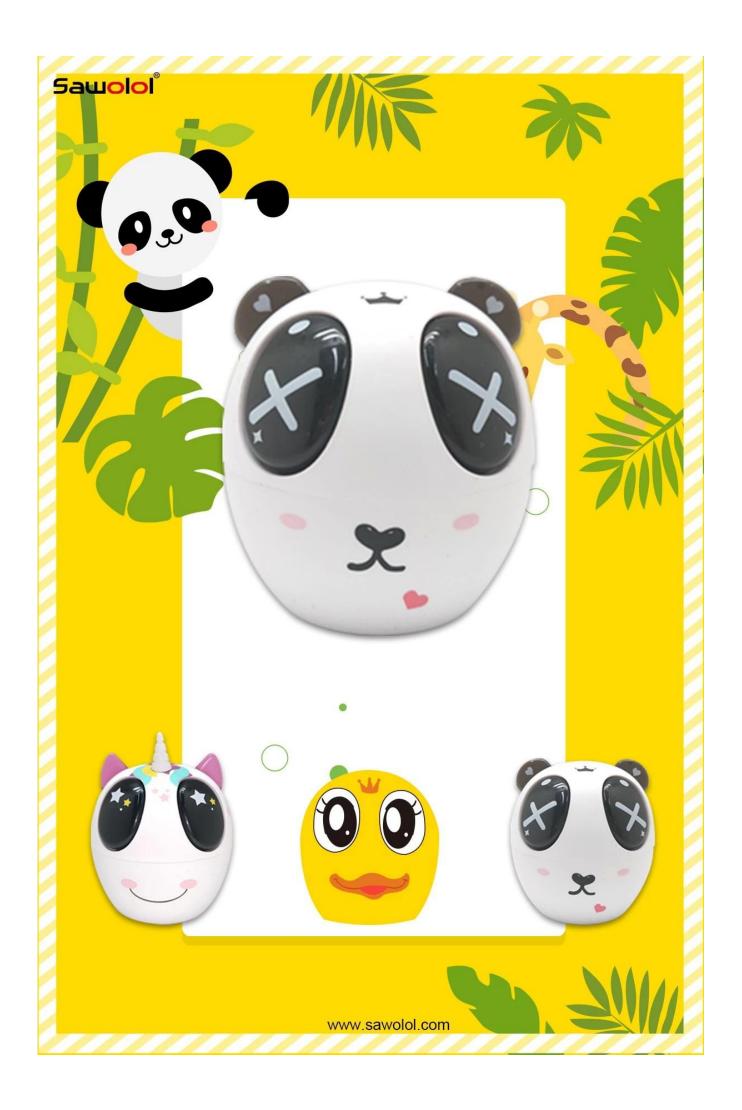

# Panda TWS True Earphone

Materaials: ABS Platic

Bluetooth version: 5.0 Bluetooth distance: 10meters Headphone battery capacity:35mA Storage box battery capacity: 300 mA Playing time:4hours Recorder box charges:2-3hours Box size: 5.5\*4.9CM