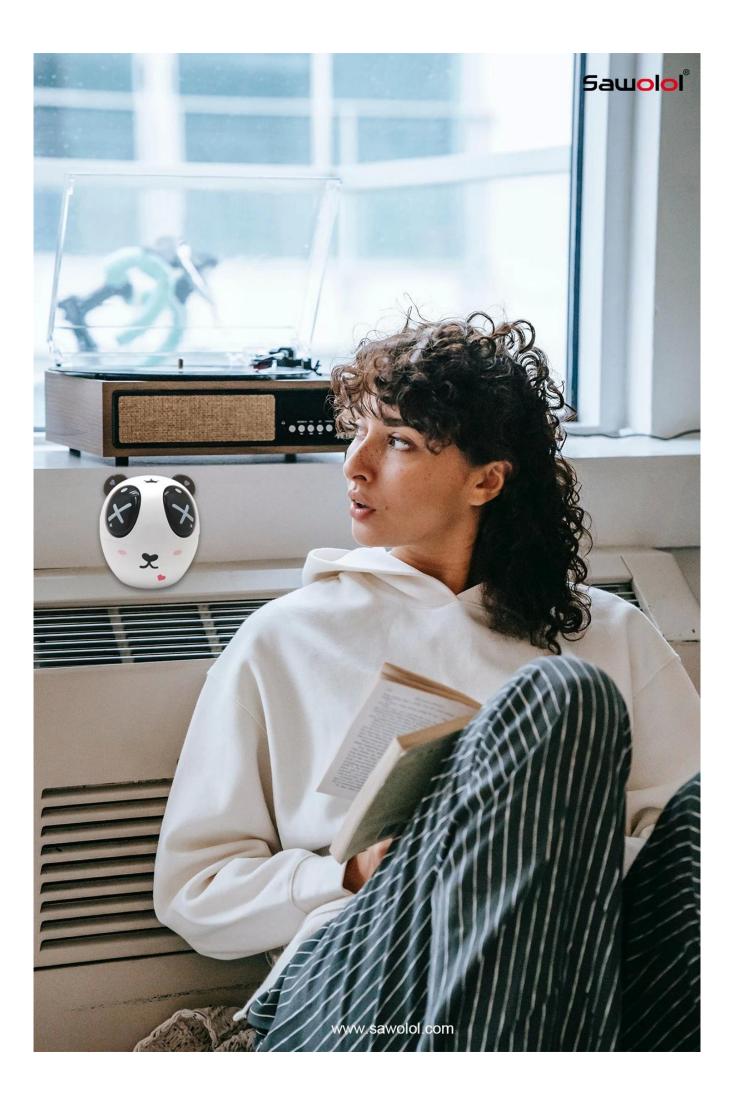

# Panda TWS True Earphone

Materaials: ABS Platic

Bluetooth version: 5.0 Bluetooth distance: 10meters Headphone battery capacity:35mA Storage box battery capacity: 300 mA Playing time:4hours Recorder box charges:2-3hours Box size: 5.5\*4.9CM