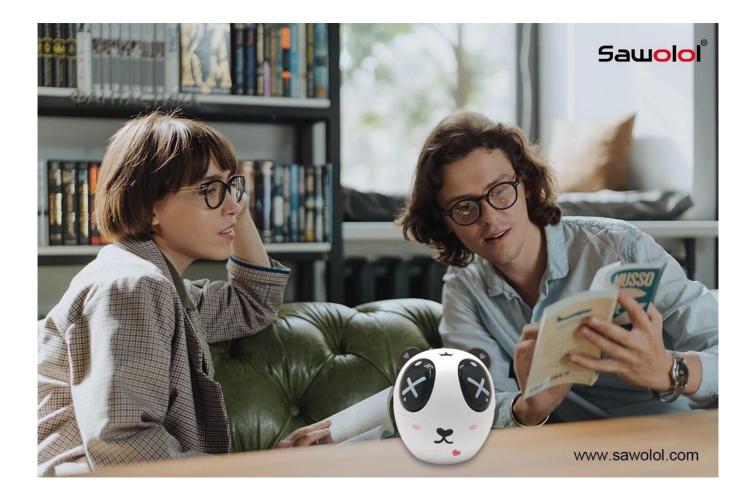

# Panda TWS True Earphone

Materaials: ABS Platic

Bluetooth version: 5.0 Bluetooth distance: 10meters Headphone battery capacity:35mA Storage box battery capacity: 300 mA Playing time:4hours Recorder box charges:2-3hours Box size: 5.5\*4.9CM