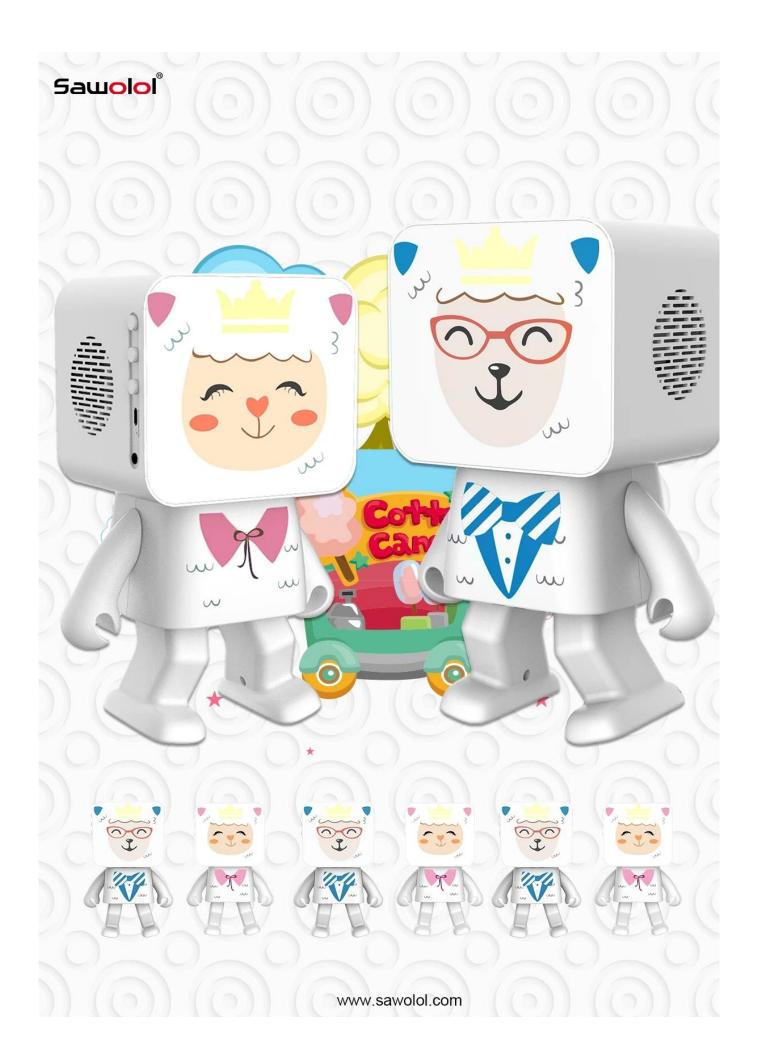

A unique design Cube Dancing Speaker plus with legs moving function , wireless speaker with TWS interconnection controlled by mobile phone,, and the unit body with unique Santa Claus Cartoon image design to present the spirit of this product : Happy, lovely, young, healthy, sports etc.