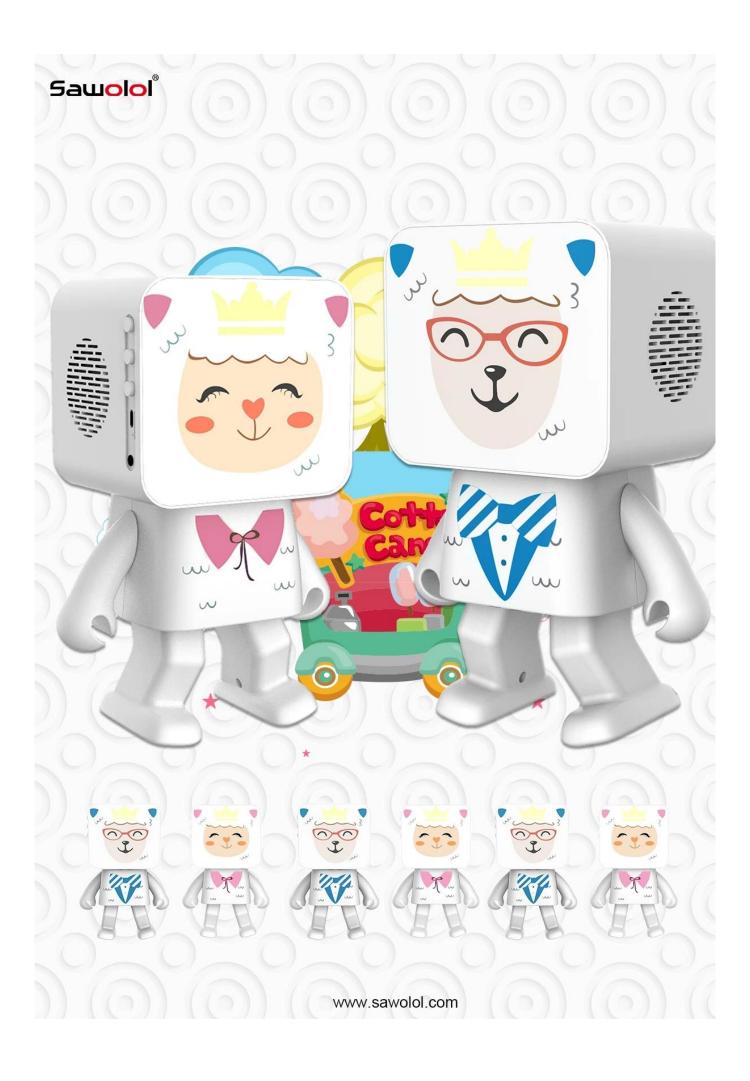

# **Lama Dancing Plus Speaker**

Swing Dancing with Music Player

Material: ABS Plasitc

Suppor TF Card/AUX/Hands-free call

USB charging input voltage: 5V TWS wireless interconnection

Lithium battery specifications: 3.7V / 5000mAH

Charging time: 4 hours

Working Time: Up to 10 hours Speaker rated power output: 2\*6W

Bluetooth solution: V5.0 Dancing Speed is adjustable

Light function: lighteness is adjustable

Accessories: USB charging cable, Manual, Gift box

Dimensions: 22.20\*15.30\*9.50 cm