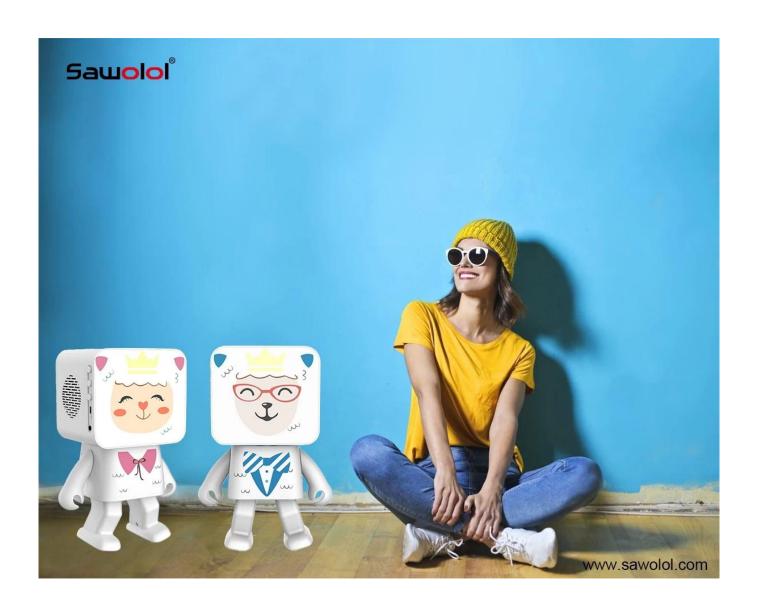

# **Lama Dancing Plus Speaker**

Swing Dancing with Music Player

Material: ABS Plasitc

Suppor TF Card/AUX/Hands-free call

USB charging input voltage: 5V TWS wireless interconnection

Lithium battery specifications: 3.7V / 5000mAH

Charging time: 4 hours

Working Time: Up to 10 hours Speaker rated power output: 2\*6W

Bluetooth solution: V5.0 Dancing Speed is adjustable

Light function: lighteness is adjustable

Accessories: USB charging cable, Manual, Gift box

Dimensions: 22.20\*15.30\*9.50 cm