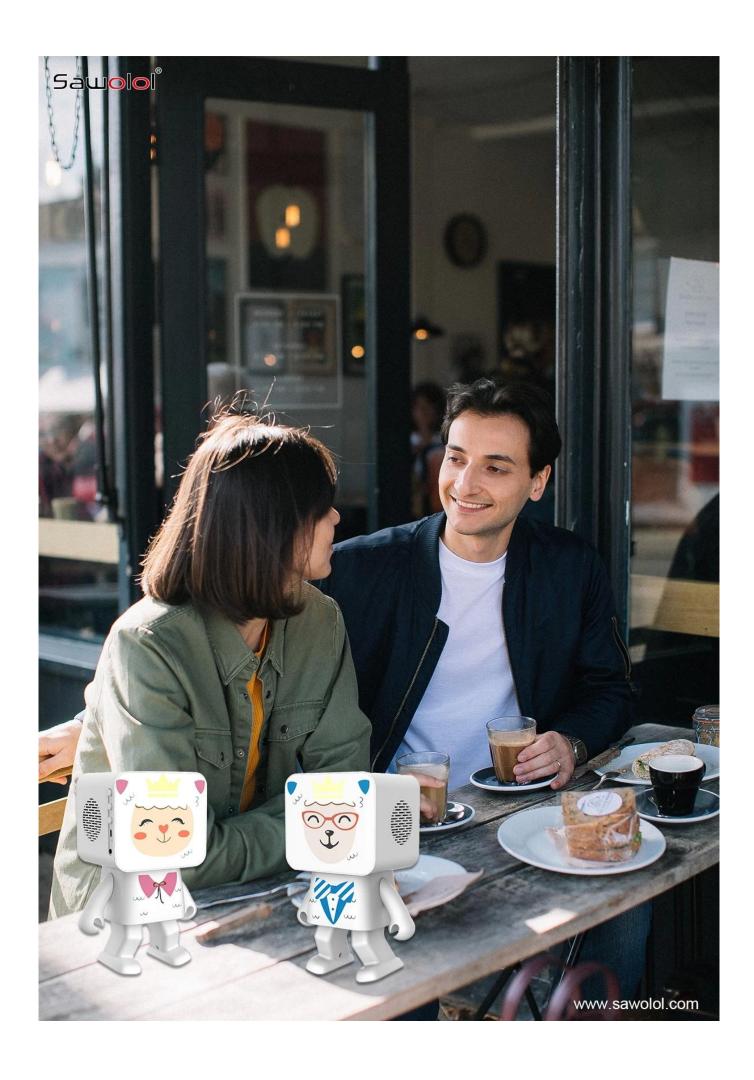

# **Lama Dancing Plus Speaker**

Swing Dancing with Music Player

Material: ABS Plasitc

Suppor TF Card/AUX/Hands-free call

USB charging input voltage: 5V TWS wireless interconnection

Lithium battery specifications: 3.7V / 5000mAH

Charging time: 4 hours

Working Time: Up to 10 hours Speaker rated power output: 2\*6W

Bluetooth solution: V5.0 Dancing Speed is adjustable

Light function: lighteness is adjustable

Accessories: USB charging cable, Manual, Gift box

Dimensions: 22.20\*15.30\*9.50 cm