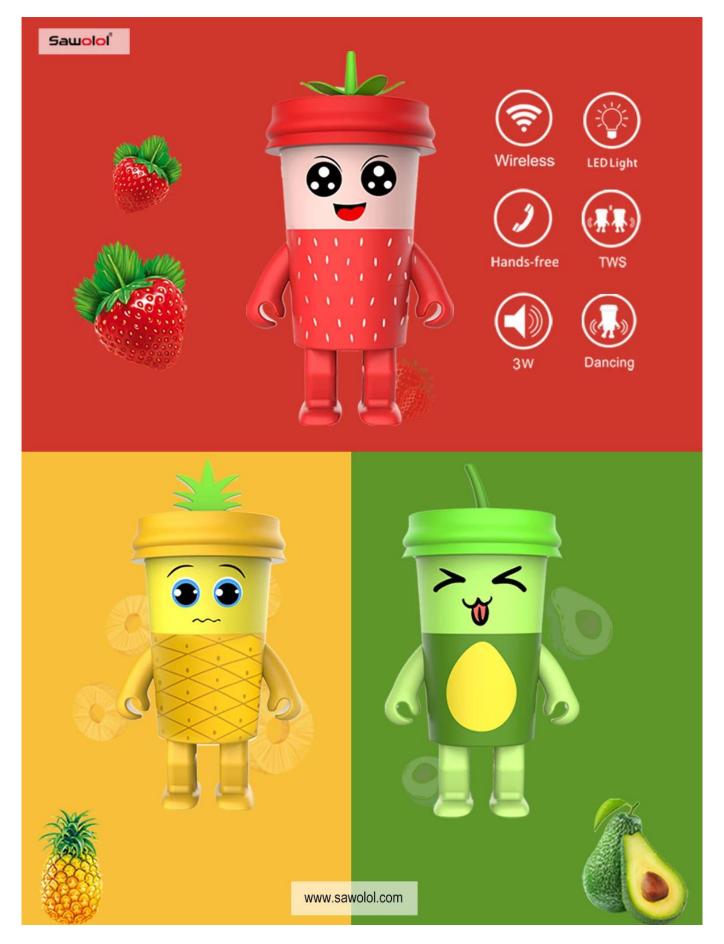

#### Fruit Strawberry Led Dancing Speaker

Swing Dancing with Music Player Material: ABS Plasitc+Silicone Frequency spectrum 7 LED lights TWS wireless connection Bluetooth solution: V5.0 Hands-free Call Speaker: 3 W \* 1 Frequency Response: 20Hz-20KHz Working Time : Up to 4 hours Battery Charge Time: 1 Hour Power Supply : Built in battery Product color: Multi-color is optional Accessories: USB charging cable, Manual, Gift box Product size: 15.10 x7.05x5.70cm HS code[]8518210000