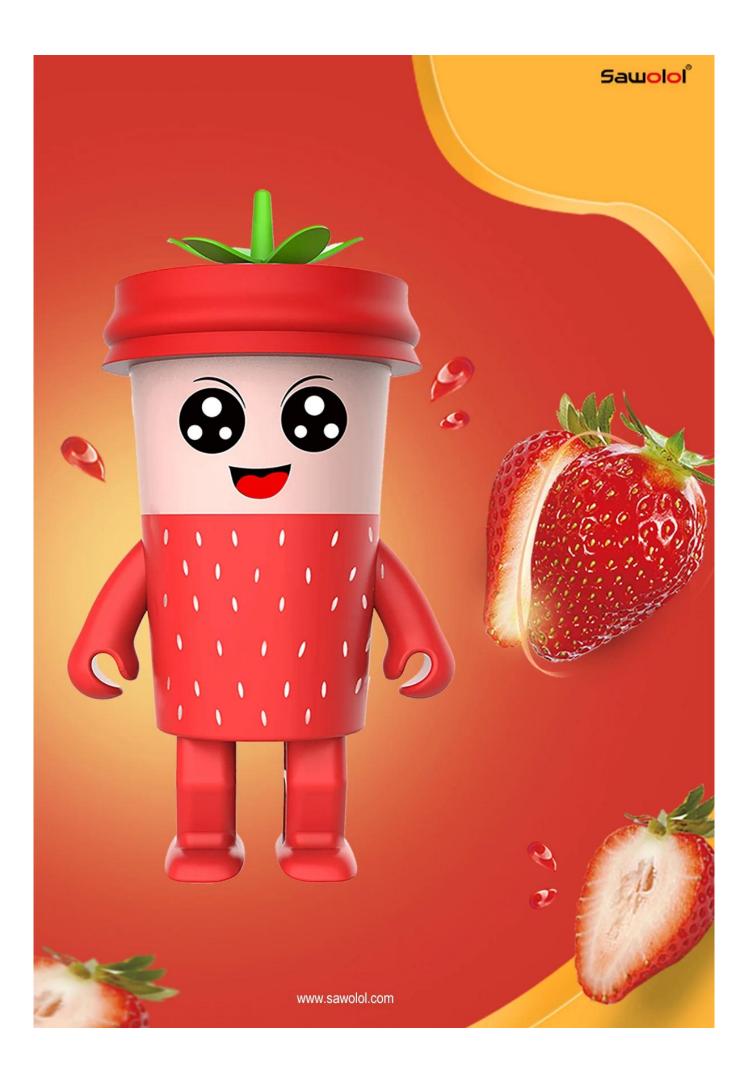

#### Fruit Strawberry Led Dancing Speaker

Swing Dancing with Music Player Material: ABS Plasitc+Silicone Frequency spectrum 7 LED lights TWS wireless connection Bluetooth solution: V5.0 Hands-free Call Speaker: 3 W \* 1 Frequency Response: 20Hz-20KHz Working Time : Up to 4 hours Battery Charge Time: 1 Hour Power Supply : Built in battery Product color: Multi-color is optional Accessories: USB charging cable, Manual, Gift box Product size: 15.10 x7.05x5.70cm HS code[]8518210000