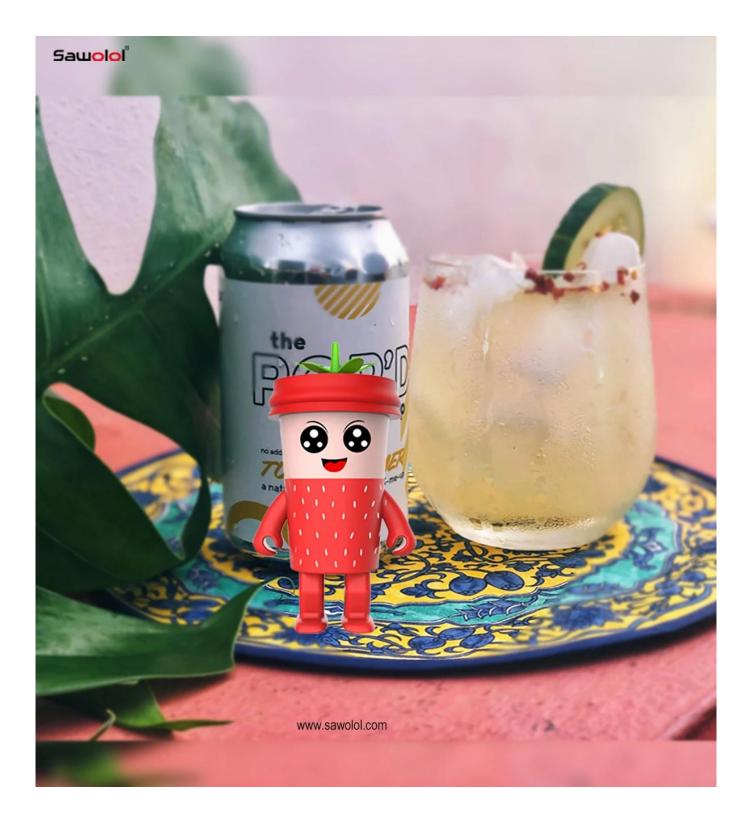

#### Fruit Strawberry Led Dancing Speaker

Swing Dancing with Music Player Material: ABS Plasitc+Silicone Frequency spectrum 7 LED lights TWS wireless connection Bluetooth solution: V5.0 Hands-free Call Speaker: 3 W \* 1 Frequency Response: 20Hz-20KHz Working Time : Up to 4 hours Battery Charge Time: 1 Hour Power Supply : Built in battery Product color: Multi-color is optional Accessories: USB charging cable, Manual, Gift box Product size: 15.10 x7.05x5.70cm HS code[]8518210000