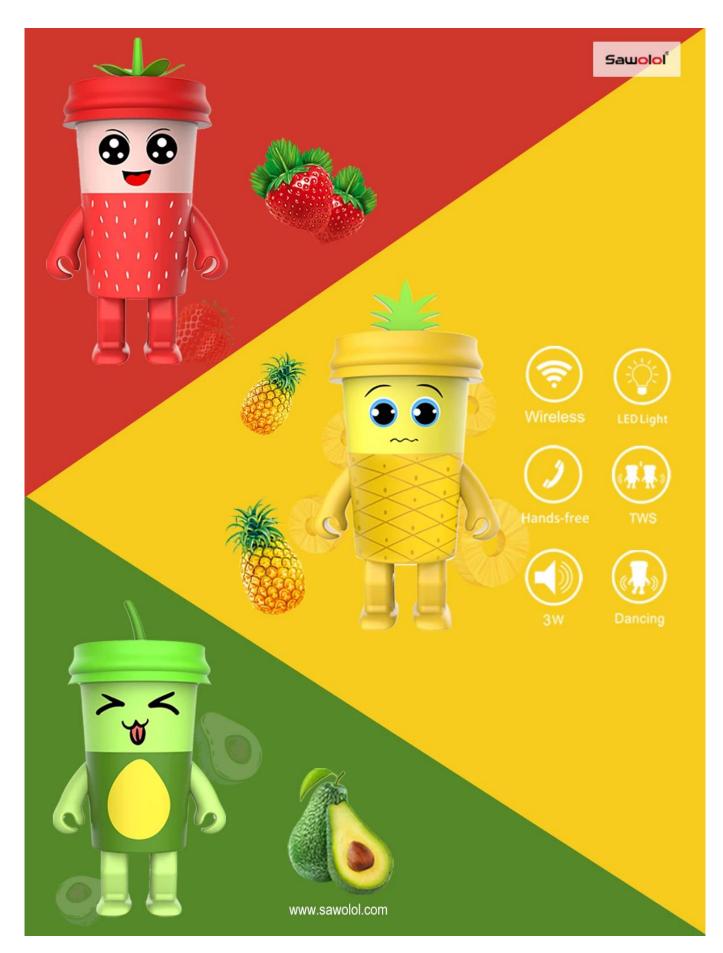

# Fruit Pineapple Led Dancing Speaker

Swing Dancing with Music Player Material: ABS Plasitc+Silicone Frequency spectrum 7 LED lights

TWS wireless connection Bluetooth solution: V5.0

Hands-free Call Speaker: 3 W \* 1

Frequency Response: 20Hz-20KHz

Working Time: Up to 4 hours Battery Charge Time: 1 Hour Power Supply: Built in battery

Product color: Multi-color is optional

Accessories: USB charging cable, Manual, Gift box

Product size: 15.10 x7.05x5.70cm

HS code[]8518210000

FAQ:

**About Company:** 