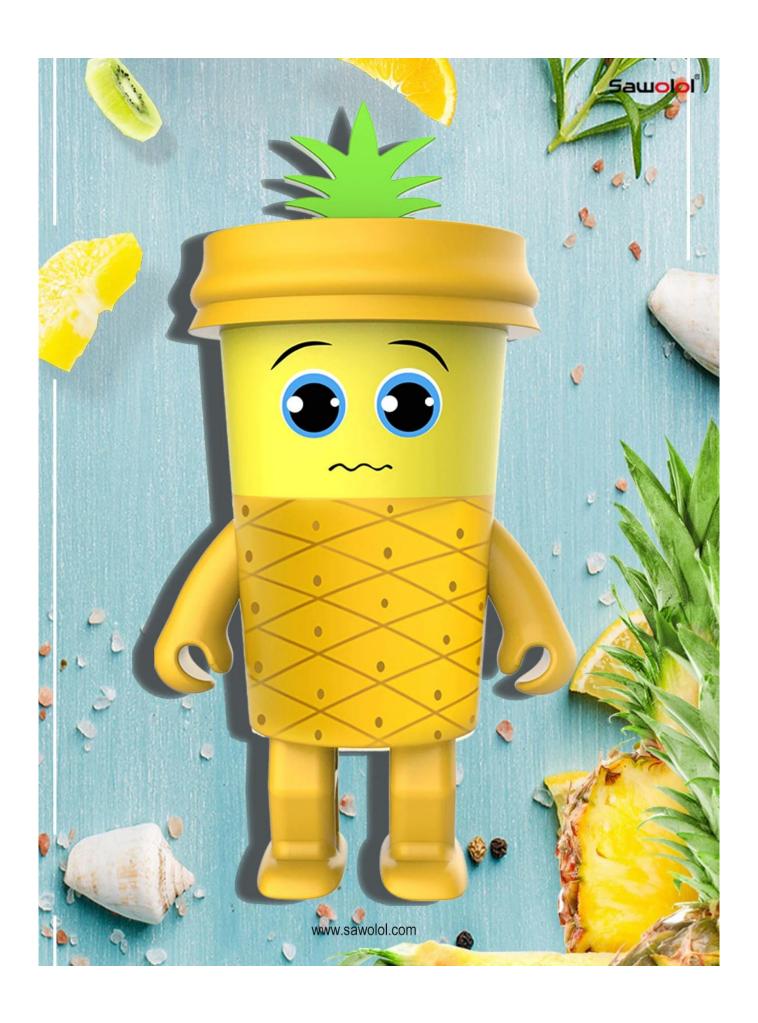

# Fruit Pineapple Led Dancing Speaker

Swing Dancing with Music Player Material: ABS Plasitc+Silicone Frequency spectrum 7 LED lights

TWS wireless connection Bluetooth solution: V5.0

Hands-free Call Speaker: 3 W \* 1