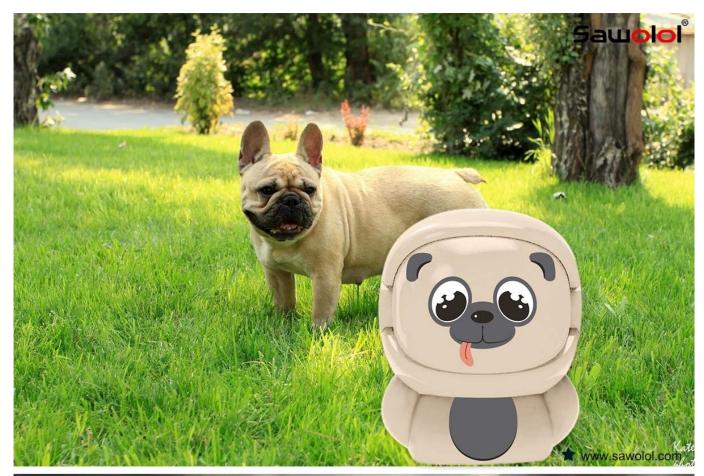

A Face-Changing Animal Bluetooth Mini Speaker with multi function of 4 side Face- Changing ,Bluetooth Mini Speaker, Led Light, customized face , Voice dialogue,TWS interconnection etc., which is workable for the wireless device of mobile phone, computer , laptop etc.