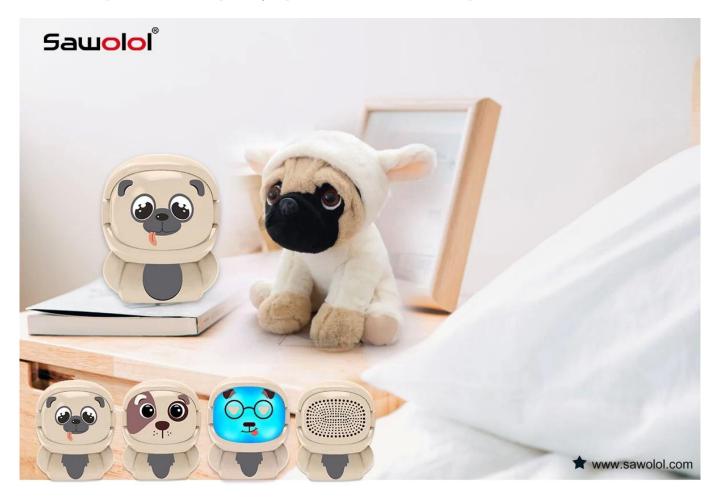

A Face-Changing Animal Bluetooth Mini Speaker with multi function of 4 side Face- Changing ,Bluetooth Mini Speaker, Led Light, customized face , Voice dialogue,TWS interconnection etc., which is workable for the wireless device of mobile phone, computer , laptop etc.