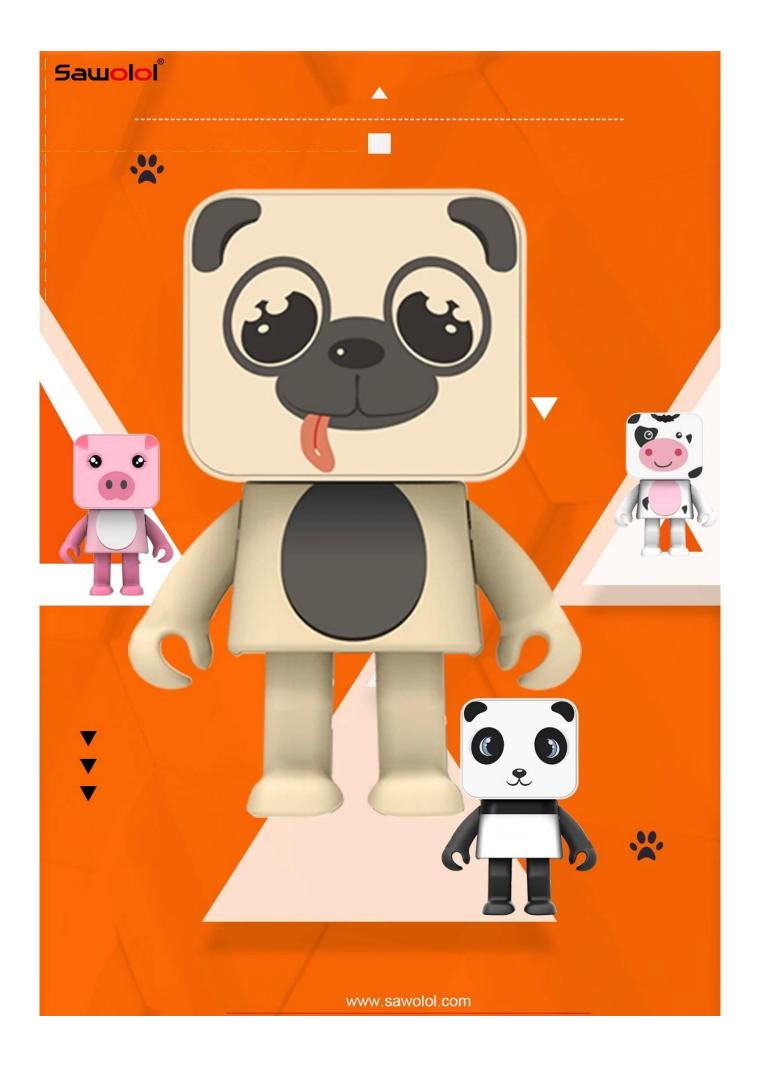

# **Dog Cube Dancing Speaker**

Swing Dancing with Music Player

Material: ABS plastic

TWS wireless interconnection

Bluetooth solution: V5.0

Hands-free Call Speaker: 3 W

Working Time: Up to 4 hours Battery Charg Time: 1 hour

Frequeancy Response: 20Hz-20Khz

Signal to noise ratio: 85 db Bluetooth solution: V5.0

Power Supply: Built in battery

Product color: multi-color is optional

Product size:  $6.6 \times 4.2 \times 9.3$ cm