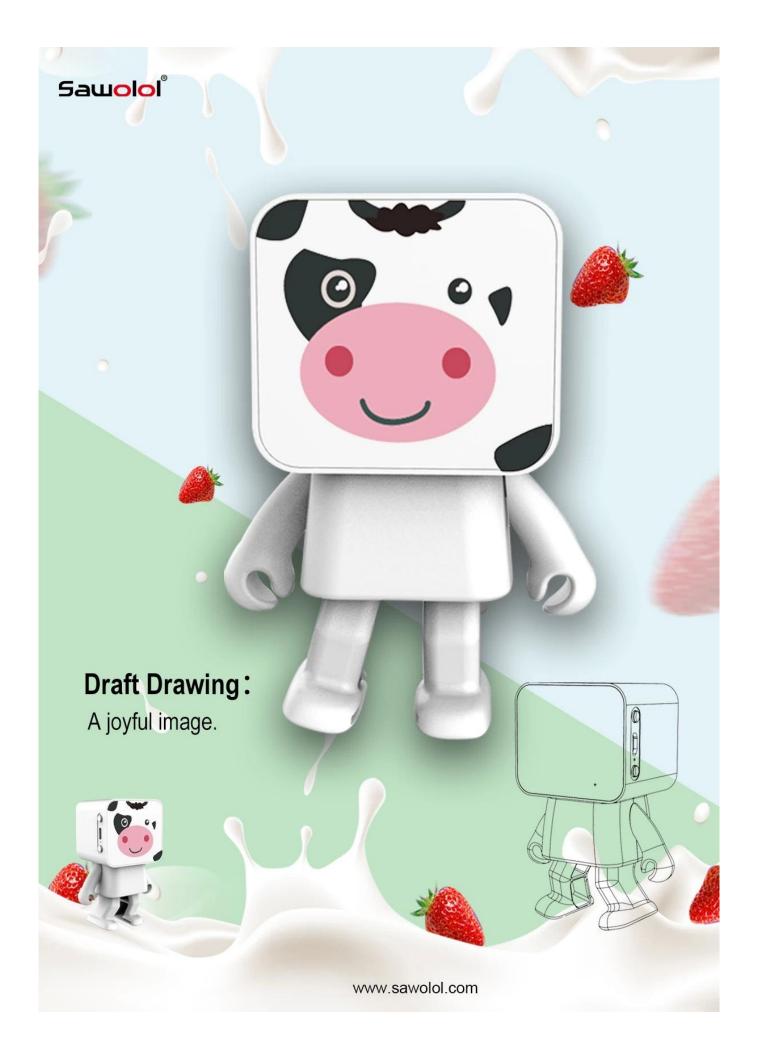

# **Cow Cube Dancing Speaker**

Swing Dancing with Music Player Material: ABS plastic TWS wireless interconnection Bluetooth solution: V5.0 Hands-free Call Speaker: 3 W Working Time: Up to 4 hours Battery Charg Time: 1 hour Frequeancy Response: 20Hz-20Khz Signal to noise ratio: 85 db Bluetooth solution: V5.0 Power Supply : Built in battery Product color: multi-color is optional Product size:  $6.6 \times 4.2 \times 9.3$ cm















FAQ:

## About Company:

## - How long your company deal with electronic business? Are you manufacture ?

Sawolol is design[]development[]manufacture company over 15 years experience and we specialize in trendy fashion electronics products with added value to consumer eletronic market.

# - Which factory audit you did ?

Our manufacture already did factory audit of Sedex 4P, BSCI, ISO9001 with a professional quality control system.

# - Which market is your main business market?

Our main business market is Europe, U.S.A, Asia, South America etc.

### - Do your company has your own brand or not?

We have our own brand SAWOLOL for our patented design smart audio section and we have special partner service for our brand agent in each local market for long time business cooperatio