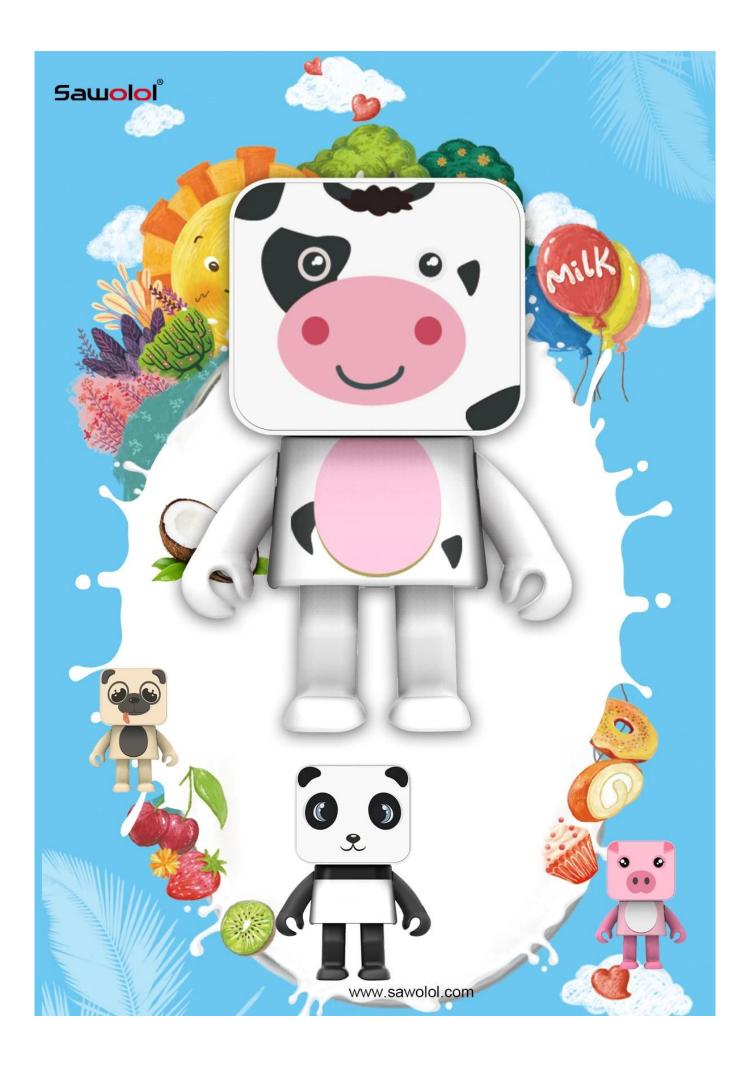

# **Cow Cube Dancing Speaker**

Swing Dancing with Music Player Material: ABS plastic TWS wireless interconnection Bluetooth solution: V5.0 Hands-free Call Speaker: 3 W Working Time: Up to 4 hours Battery Charg Time: 1 hour Frequeancy Response: 20Hz-20Khz Signal to noise ratio: 85 db Bluetooth solution: V5.0 Power Supply : Built in battery Product color: multi-color is optional Product size:  $6.6 \times 4.2 \times 9.3$ cm