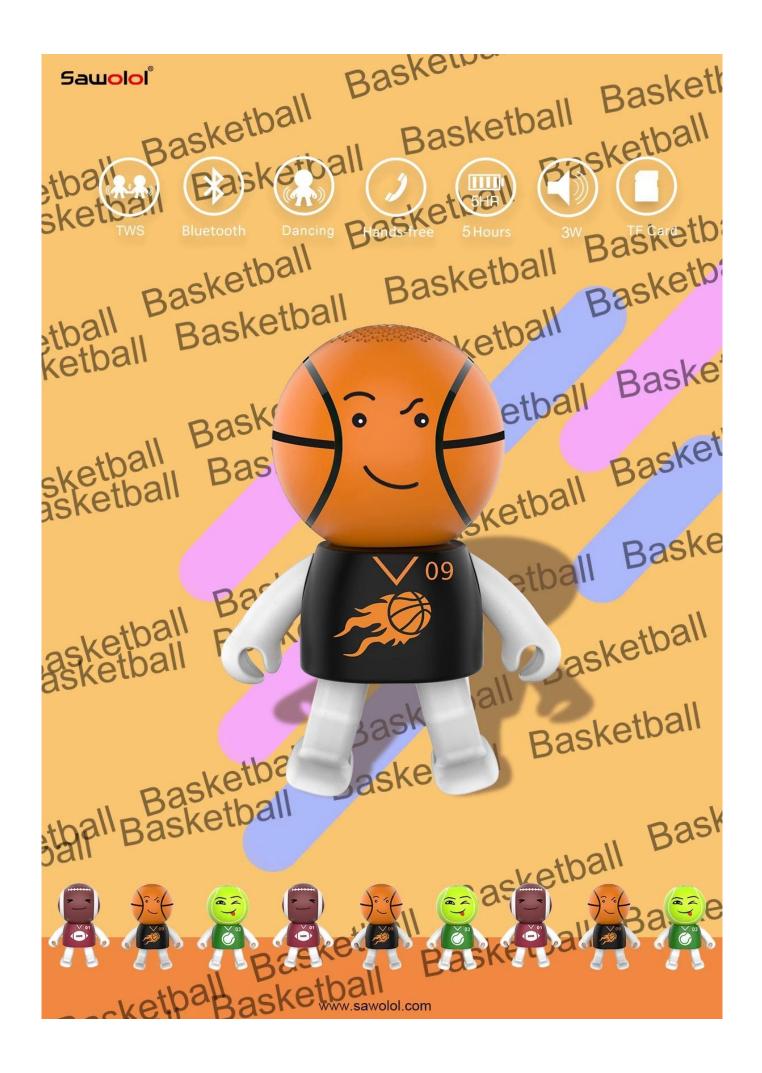

# **Basketball Dancing Speaker**

Swing Dancing with Music Player Material: ABS Plasitc TWS wireless connection Bluetooth solution: V5.0 Hands-free Call Support TF Card Speaker: 3 W \* 1 Frequency Response: 20Hz-20KHz Working Time : Up to 4 hours Battery Charge Time: 1 Hour Power Supply : Built in battery Product color: Multi-color is optional Accessories: USB charging cable, Manual, Gift box Product size: 13\*9\*6cm