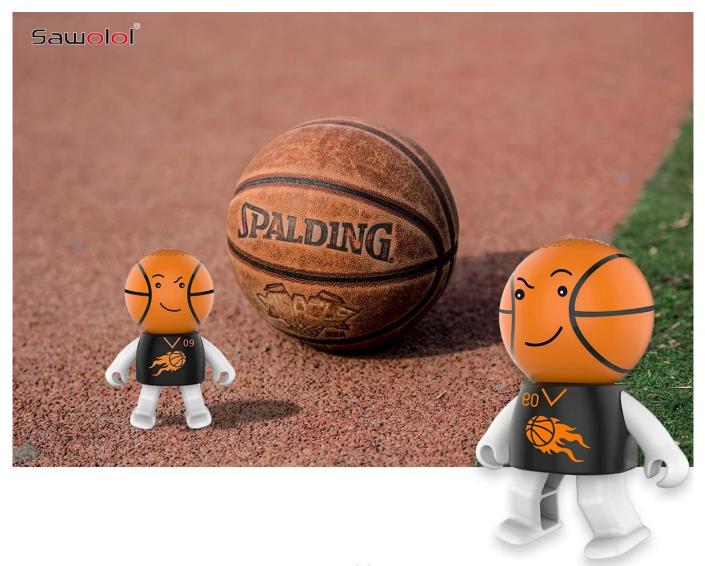

# **Basketball Dancing Speaker**

Swing Dancing with Music Player Material: ABS Plasitc TWS wireless connection Bluetooth solution: V5.0 Hands-free Call Support TF Card Speaker: 3 W \* 1 Frequency Response: 20Hz-20KHz Working Time : Up to 4 hours Battery Charge Time: 1 Hour Power Supply : Built in battery Product color: Multi-color is optional Accessories: USB charging cable, Manual, Gift box Product size: 13\*9\*6cm