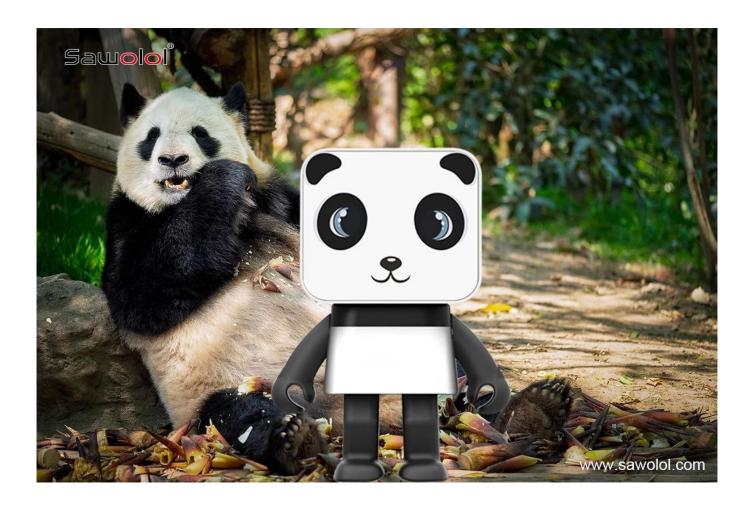

# **Panda Cube Dancing Speaker**

Swing Dancing with Music Player

Material: ABS plastic

TWS wireless interconnection

Bluetooth solution: V5.0

Hands-free Call Speaker: 3 W

Working Time: Up to 4 hours Battery Charg Time: 1 hour

Frequeancy Response: 20Hz-20Khz

Signal to noise ratio: 85 db Bluetooth solution: V5.0

Power Supply : Built in battery

Product color: multi-color is optional

Product size: 6.6×4.2×9.3cm

















#### **FAQ:**

## **About Company:**

#### - How long your company deal with electronic business? Are you manufacture?

Sawolol is design[development[manufacture company over 15 years experience and we specialize in trendy fashion electronics products with added value to consumer eletronic market.

## - Which factory audit you did?

Our manufacture already did factory audit of Sedex 4P, BSCI, ISO9001 with a professional quality control system.

#### - Which market is your main business market?

Our main business market is Europe, U.S.A, Asia, South America etc.

## - Do your company has your own brand or not?

We have our own brand SAWOLOL for our patented design smart audio section and we have special partner service for our brand agent in each local market for long time busines